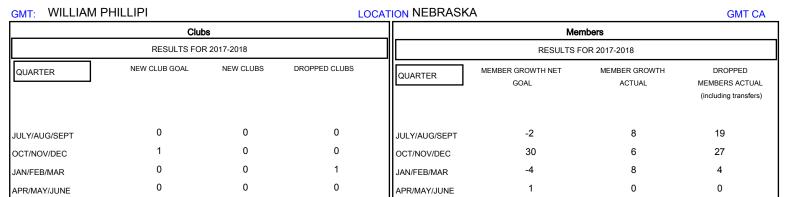

## MONTHLY MEMBERSHIP PROGRESS REPORT

District 38 L

Results as of: 01/31/2018

| DROPPED CLUBS: 1 |    | 14 CLUBS OF 39 ADDED 1 OR MORE<br>NEW MEMBERS | GENDER DISTRIBUTION           MALE         662 (74.47%)           FEMALE         227 (25.53%) |     |
|------------------|----|-----------------------------------------------|-----------------------------------------------------------------------------------------------|-----|
| DROPPED MEMBERS  |    |                                               | Women Percentage Fiscal Year Goal: 35%                                                        |     |
| DECEASED         | 7  | CLICK HERE FOR CUMULATIVE MEMBERSHIP DATA     | TOTAL FAMILY UNIT MEMBERS                                                                     | 208 |
| CLUB CANCELLED   | 0  |                                               |                                                                                               | 107 |
| OTHER            | 43 |                                               | FAMILY MEMBERS PAYING HALF 10  DUES                                                           |     |
| TOTAL            | 50 |                                               |                                                                                               |     |