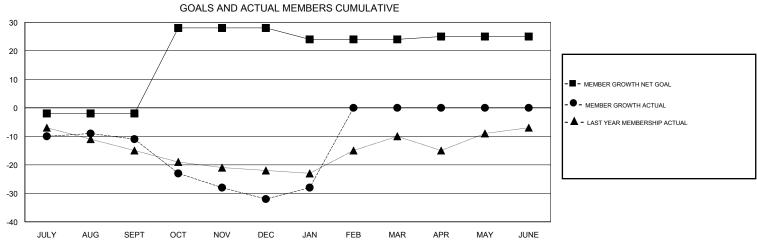

## MONTHLY MEMBERSHIP PROGRESS REPORT

District 38 L

Results as of: 01/31/2018

| DROPPED CLUBS: 1 |    | 14 CLUBS OF 39 ADDED 1 OR MORE<br>NEW MEMBERS | GENDER DISTRIBUTION           MALE         662 (74.47%)           FEMALE         227 (25.53%) |     |
|------------------|----|-----------------------------------------------|-----------------------------------------------------------------------------------------------|-----|
| DROPPED MEMBERS  |    |                                               | Women Percentage Fiscal Year Goal: 35%                                                        |     |
| DECEASED         | 7  | CLICK HERE FOR CUMULATIVE MEMBERSHIP DATA     | TOTAL FAMILY UNIT MEMBERS                                                                     | 208 |
| CLUB CANCELLED   | 0  |                                               |                                                                                               | 107 |
| OTHER            | 43 |                                               | FAMILY MEMBERS PAYING HALF 10  DUES                                                           |     |
| TOTAL            | 50 |                                               |                                                                                               |     |